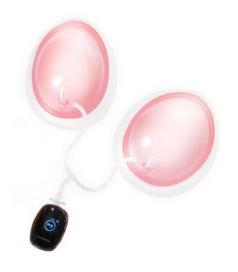

# What is **EVERA** System??

- EVERA System is a medical suction device that enables increase in breast volume without surgery and just by wearing the device.
- The system was approved as a medical device by the Korean Food and Drug Administration (KFDA) in January 2011 and is loved by women who are looking for methods other than surgery.
- Recently, EVERA System is also used as an external tissue expansion device to secure a space before and after the surgical transplantation of fat into the breast and to increase the engraftment rate of the fat.

### EVERA can be used whenever, wherever.

EVERA System is a personal care method that can be used based on a person's lifestyle anytime, anywhere. Also, the product is wireless to enable basic activities when wearing the product. Therefore, with EVERA System, you can take care of your breast comfortably whenever, wherever in your own space.