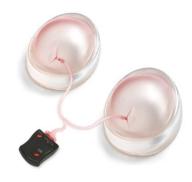

# What is **EVERA** System??

- EVERA System is a medical suction device that enables increase in breast volume without surgery and just by wearing the device.
- The system was approved as a medical device by the Korean Food and Drug Administration (KFDA) in January 2011 and is loved by women who are looking for methods other than surgery.
- Recently, EVERA System is also used as an external tissue expansion device to secure a space before and after the surgical transplantation of fat into the breast and to increase the engraftment rate of the fat.

### ⟨External tissue expansion device of the EVERA System⟩

- •The entire breast is pulled inside the dome covering the breast to expand the space within the breast.
- •Pulling outward = Tension = Tissue growth
- •Tissue growth according to the body's reaction to fill in the space
- •Breast development = Overall development of the entire breast