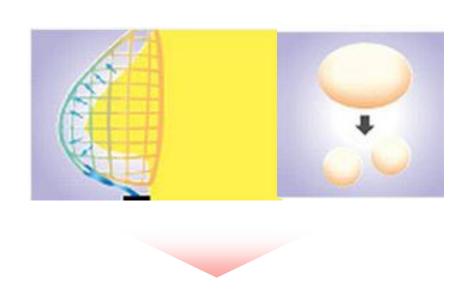

# 03 Product introduction\_ Scientific back ground

- A saline solution pack is inserted into the breast tissue and saline solution is injected to expand the internal space.
- •Pushing outward = Tension = Tissue growth
- •Breast development = Expansion of the breast envelope (skin)

### ⟨External tissue expansion device of the EVERA System⟩

- •The entire breast is pulled inside the dome covering the breast to expand the space within the breast.
- •Pulling outward = Tension = Tissue growth
- •Tissue growth according to the body's reaction to fill in the space
- •Breast development = Overall development of the entire breast