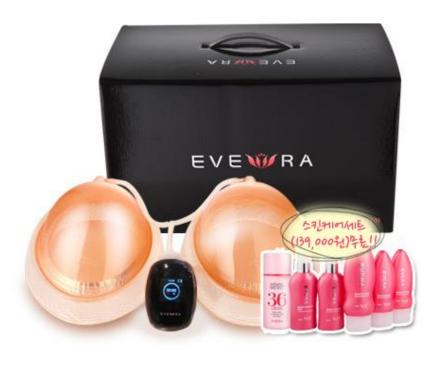

# **03** Product introduction\_Cosmetic

Maintaining the suppleness increases the volume of the breasts. Woman starts to see the signs of breast aging at 20s. Turn your breast age around with Evera breast expert cosmetics!

### Breast volume care

Evera breast 36 cream

Feel your breasts be enhanced daily with the Evera breast 36 cream! Completed clinical trial at the Sederma Company in France! It helps maintain the breasts' volume and health with its safety-approved "Volufiline and Kigeline."

Helps boost your confidence

Simultaneously provides whitening and wrinkle care!

Evera breast 36 patch

Easily gain and improve your confidence with Evera! World's easiest breast care! Enhanced volufiline, kigeline, and phytoestrogens

Maintains breast elasticity with its patented ingredients—Amino Acid Complex® and Natural Protector®

Can be used for voluminous breasts in a wide variety of size! Provides easy breast care with its six-hours-a-day attachment Active ingredients for breast care—concentrated hydrogels

Breast 36 kigefilline ampule

Kigefilline is a compound word of volufilline and kigeline, which is a highly concentrated esthetic ampule. As a multifunctional product that helps minimize wrinkles and whitens the skin, kigeline increases female hormones, volufilline helps on the activation of fats, and highly moisturized hyaluronic acid helps maintain the suppleness of the breasts and prevents aging