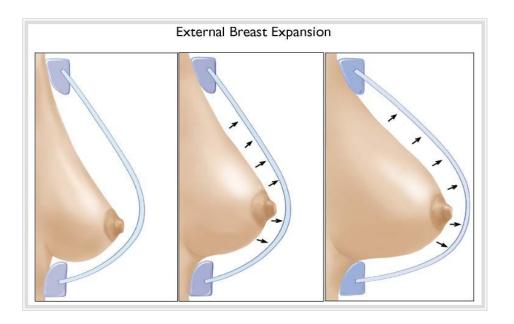

### ⟨External tissue expansion device of the EVERA System⟩

- •The entire breast is pulled inside the dome covering the breast to expand the space within the breast.
- •Pulling outward = Tension = Tissue growth
- •Tissue growth according to the body's reaction to fill in the space
- •Breast development = Overall development of the entire breast