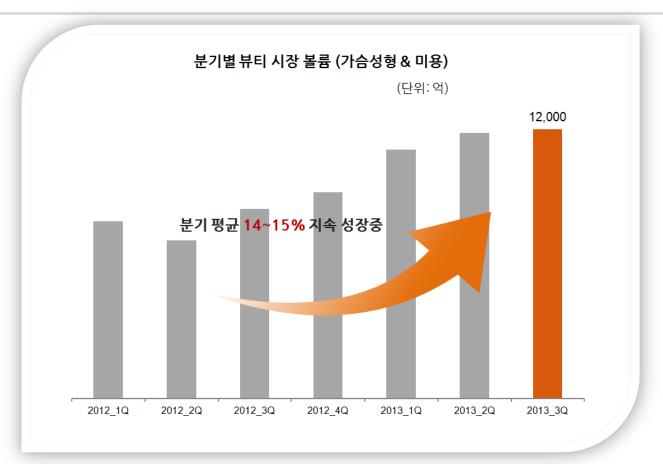

### Status of the Korean breast care market

Korean Academy of Cosmetic Surgery (KACS) prospected the "breast surgery" market to be KRW 1.2 trillion and growing continuously.