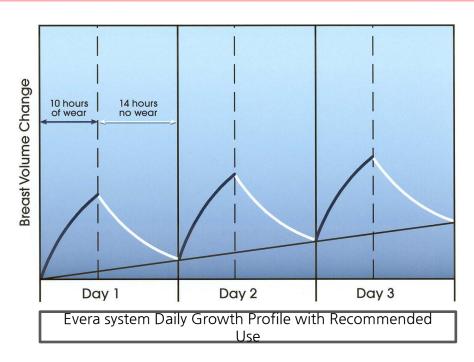

# **03** Product introduction\_Breast growth cycle

- •As the breasts are swollen and calmed down repeatedly, breast tissue gradually accumulates. A see-saw pattern of the breast development pattern is shown visually, but actually, the breasts are developed in a gradual straight pattern.
- •The graph is the result of 10 hours of use daily and 14 hours of detachment, and a more steep (faster) growth graph can be expected with frequent use daily.
- •Initial 2-4 weeks of EVERA use is the period needed for securing space, and actual breast development is enabled after this period. After use, the swelling is calmed down to stabilize the tissue.
- •The graph above shows the protocol of 10 weeks of use and 14 weeks of stabilization period, and larger breast development can be expected through additional use.