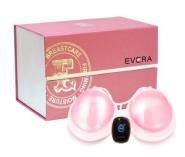

# What is **EVERA** System??

- EVERA System is a medical suction device that enables increase in breast volume without surgery and just by wearing the device.
- The system was approved as a medical device by the Korean Food and Drug Administration (KFDA) in January 2011 and is loved by women who are looking for methods other than surgery.
- Recently, EVERA System is also used as an external tissue expansion device to secure a space before and after the surgical transplantation of fat into the breast and to increase the engraftment rate of the fat.

### ⟨External tissue expansion device of the EVERA System⟩

- •The entire breast is pulled inside the dome covering the breast to expand the space within the breast.
- •Pulling outward = Tension = Tissue growth
- •Tissue growth according to the body's reaction to fill in the space
- •Breast development = Overall development of the entire breast