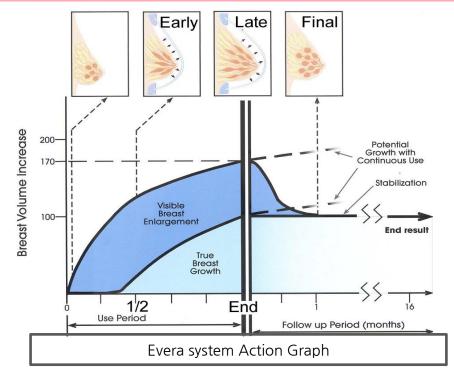

# What is **EVERA** System??

- EVERA System is a medical suction device that enables increase in breast volume without surgery and just by wearing the device.
- The system was approved as a medical device by the Korean Food and Drug Administration (KFDA) in January 2011 and is loved by women who are looking for methods other than surgery.
- Recently, EVERA System is also used as an external tissue expansion device to secure a space before and after the surgical transplantation of fat into the breast and to increase the engraftment rate of the fat.

# 03 Product introduction\_ Scientific back ground

- A saline solution pack is inserted into the breast tissue and saline solution is injected to expand the internal space.
- •Pushing outward = Tension = Tissue growth
- •Breast development = Expansion of the breast envelope (skin)

### ⟨External tissue expansion device of the EVERA System⟩

- •The entire breast is pulled inside the dome covering the breast to expand the space within the breast.
- •Pulling outward = Tension = Tissue growth
- •Tissue growth according to the body's reaction to fill in the space
- •Breast development = Overall development of the entire breast