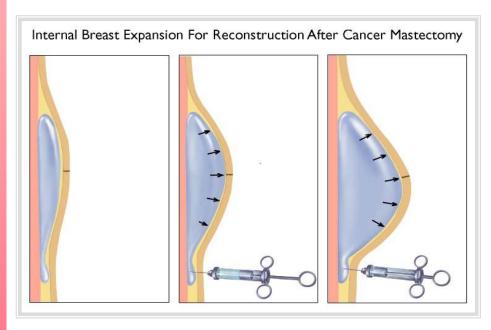

# What is **EVERA** System??

- EVERA System is a medical suction device that enables increase in breast volume without surgery and just by wearing the device.
- The system was approved as a medical device by the Korean Food and Drug Administration (KFDA) in January 2011 and is loved by women who are looking for methods other than surgery.
- Recently, EVERA System is also used as an external tissue expansion device to secure a space before and after the surgical transplantation of fat into the breast and to increase the engraftment rate of the fat.

# 03 Product introduction\_ Scientific back ground

- A saline solution pack is inserted into the breast tissue and saline solution is injected to expand the internal space.
- •Pushing outward = Tension = Tissue growth
- •Breast development = Expansion of the breast envelope (skin)