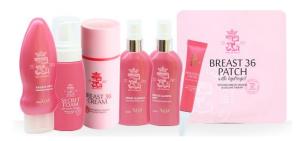

### Breast volume care

Evera breast 36 cream

Feel your breasts be enhanced daily with the Evera breast 36 cream! Completed clinical trial at the Sederma Company in France! It helps maintain the breasts' volume and health with its safety-approved "Volufiline and Kigeline."

Helps boost your confidence

Simultaneously provides whitening and wrinkle care!

Evera breast 36 patch

Easily gain and improve your confidence with Evera! World's easiest breast care! Enhanced volufiline, kigeline, and phytoestrogens

Maintains breast elasticity with its patented ingredients—Amino Acid Complex® and Natural Protector®

Can be used for voluminous breasts in a wide variety of size! Provides easy breast care with its six-hours-a-day attachment Active ingredients for breast care—concentrated hydrogels

Breast 36 kigefilline ampule

Kigefilline is a compound word of volufilline and kigeline, which is a highly concentrated esthetic ampule. As a multifunctional product that helps minimize wrinkles and whitens the skin, kigeline increases female hormones, volufilline helps on the activation of fats, and highly moisturized hyaluronic acid helps maintain the suppleness of the breasts and prevents aging