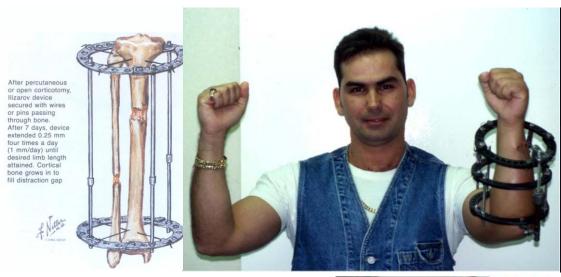

# 03 Product introduction\_ Scientific back ground

- •ILIZAROV principle of extending the arms and the legs in orthopedics
- •Breast restoration surgery of breast cancer patients
- •The method by which natives extend parts of the body such as the neck, ear, and lip