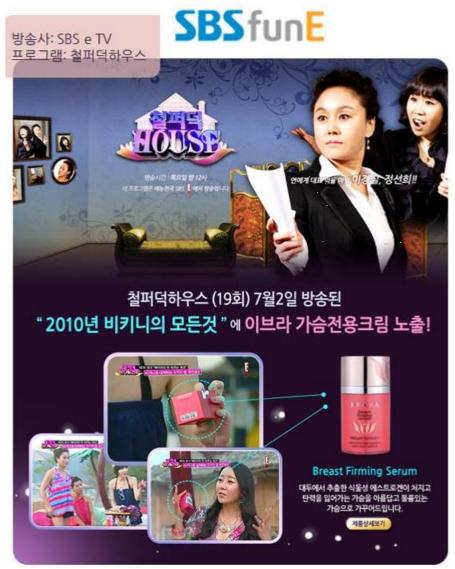

st sensitive area!
Keeps the precious W zone and Y zone of women clean.
Its citric acid content keeps the physiologic acidity near pH 5.5, helping it maintain its natural health.
Keep the precious breast and secret zones of Eves clean!



Evera calming mist

Need quick recovery of tired and damaged skin?

The Evera calming mist, which contains Phyto-Oligo, will help your skin recover.

Quick calming and moisturizing effect for sensitive skin

### Whitening Care for nipples



EVERA PINK POINT CREAM

Patented natural whitening ingredients that cleanses and clears dark nipples and its surrounding area!

Combination of luxury ingredients! Uses natural ingredients to whiten without causing irritation!

Confirmed whitening effects in domestic specialized clinical centers



# 04 EVERA MEDIA





# 04 EVERA MEDIA



방송사: tvN 프로그램: 이뉴스









방송사: tvN 프로그램: 비쥬얼서스팩트



# **05** Expected business effect of EVERA

Specialized breast care product launching

High-quality marketing and lease program

High-profit structure

**Business Success** 



# Thank you

TIME FOR BREAST